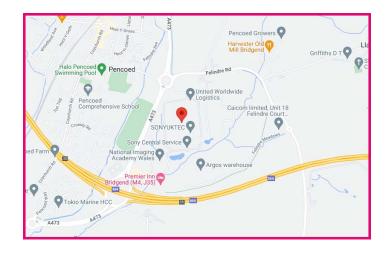

## MOVO INSURANCE BROKERS Bridgend Branch

Unit 1a Pencoed Technology Park Bridgend, CF35 5AQ

Tel: 02922 400004

Located within a mile of Pencoed Train Station, if you caught the train from Cardiff Central for the Bridgend line, get off at Pencoed Station and turn right follow past Tesco Express, turn left down Felindre Rd, once at the lights at the roundabout go across the road and you will see the Technology Park.

## **REACHING US BY CAR**

Going west down the M4, come off at junction 33/Pencoed, staying in the furthest right lane follow it around the roundabout and come off at the 3rd exit, coming to a small link road, follow it down to the next roundabout where you will take the 4th exit and immediately turn right to the Technology Park. (you will see United Worldwide). Follow it around and you will see a small door with signage on the back of the building.