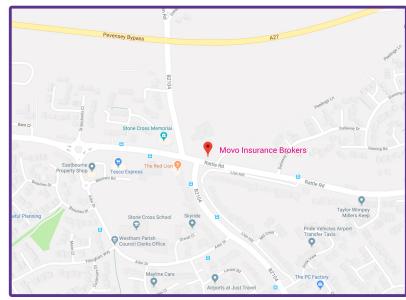

## **REACHING US BY CAR**

Follow A22 and Polegate Bypass/A27 to Dittons Rd/B2247 in Stone Cross. Exit the roundabout onto Hailsham Bypass/A22, then at the roundabout, take the 2nd exit and stay on Hailsham Bypass/A22. At the next roundabout, take the 2nd exit onto A22. Take a slight left towards Polegate Bypass/A27 and continue straight onto Polegate Bypass/A27. At Golden Jubilee Roundabout, take the 2nd exit onto A22 then at the roundabout, take the 1st exit onto Dittons Rd/B2247. At the next roundabout, take the 2nd exit and stay on Dittons Rd/B2247. Continue onto Rattle Rd and St Luke's is 50 yards up on the left hand side just after the tra<sup>--</sup> c lights.

## PARKING

There is free parking on site.