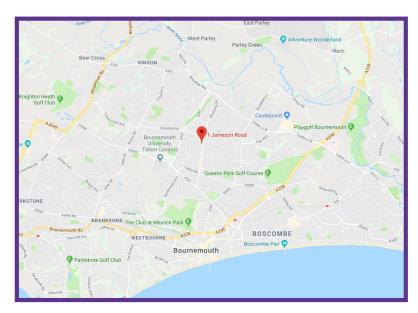

## **MOVO INSURANCE BROKERS**

(Bournemouth Branch)

1-7 Jameson Road, Bournemouth BH9 2QD

Tel: 01202528800

## **REACHING US BY RAIL**

The nearest station is 4 miles from the office. You would need to catch a train to Branksome Station. A taxi would then be required to get to our office and should not be any longer than 20 minutes drive.

## **REACHING US BY CAR**

Travel on the A31 in the direction of Bournemouth until you reach exit for A338 and take sliproad left towards Charminster / Springbourne / Wintontake.

At roundabout, take 4th exit on to A3049 / Richmond Park Road. Bear left on to Wimborne Road turn left on to Jameson Road and our offices on the right hand side opposite Travis Perkins.

## **PARKING**

Car parking is quite limited near the office. There are usually spaces available on Edgehill Rd which is about 50 yards further down Jameson Rd. Alternatively, if you let us know in advance, we can reserve a space for you in front of our building